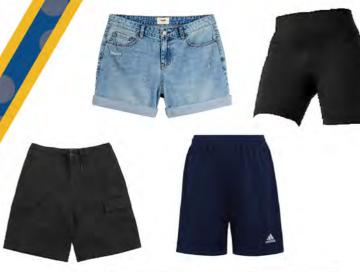

### Acceptable Shorts

 Plain black tailored shorts

Shorts must be knee-length and worn with black socks and usual school shoes.

- Shorter than knee-length
- Colours other than black
- Logos
- Denim, Polyester, Nylon, Jersey, Cycling, Running, Cargo or Board Shorts