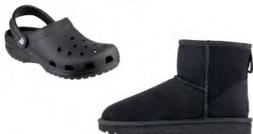

#### **Unacceptable Shoes**

- Any colour other than black
- Pumps, sliders, slip-ons, Crocs
- Materials other than leather or faux-leather