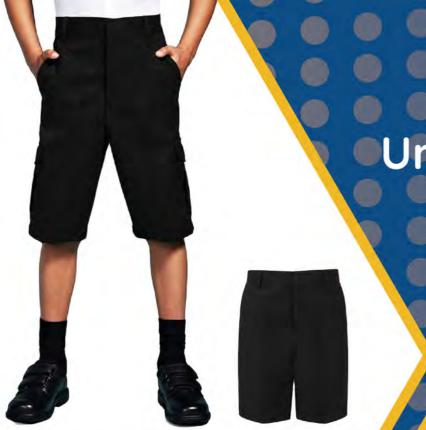

# Uniform Policy Shorts

### Acceptable Shorts

 Plain black tailored shorts

Shorts must be knee-length and worn with black socks and usual school shoes.

- Shorter than knee-length
- Colours other than black
- Logos
- Denim, Polyester, Nylon, Jersey, Cycling, Running, Cargo or Board Shorts