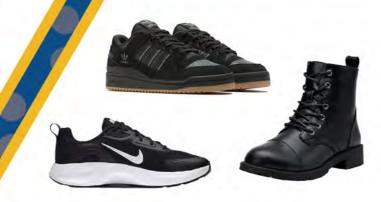

## Acceptable Shoes ✓

- Plain black leather shoes, or
- Plain black leather trainers

We aim to send all young people into an ever-changing world, able and qualified to play their full part in it.

See our website for full details of our uniform policy: rawmarsh.org/parents/uniform

#### **Unacceptable Shoes**

- Any colour other than black
- Pumps, sliders, slip-ons, Crocs
- Materials other than leather or faux-leather