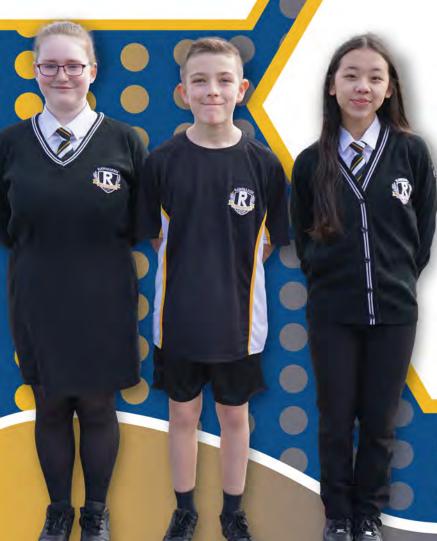

#### School Uniform

- Black 'v neck' jumper with white piping to neck line and RCS/WPT logos, or
   Black cardigan with white piping and RCS/WPT logos
- RCS clip-on tie
- White button-up shirt
- Plain black tailored trousers, or
- Plain black skirt\*, or
- Plain black tailored shorts\*
- Plain black leather shoes or plain black leather trainers

\*Skirts and shorts must be knee-length
\*Skirts must not be the lycra 'tube' type and
must be worn with black socks or tights
\*Shorts must be worn with black socks

See our website for full details of our uniform policy: rawmarsh.org/parents/uniform