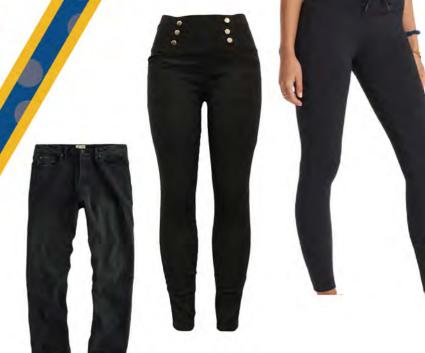

## Unacceptable Trousers X

- Colours other than black
  - Logos
- Leggings / Jeggings
- Denim / Jeans
- Skinny fit