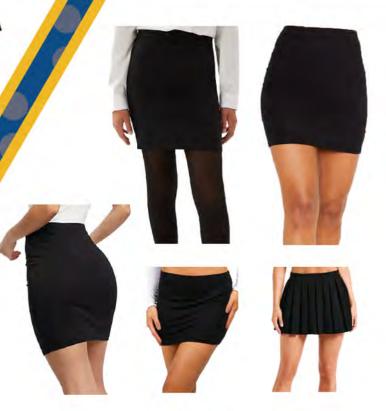

### Uniform Policy Skirts

 Plain black kneelength skirt

Skirts must be knee-length and worn with black tights or socks and usual school shoes.