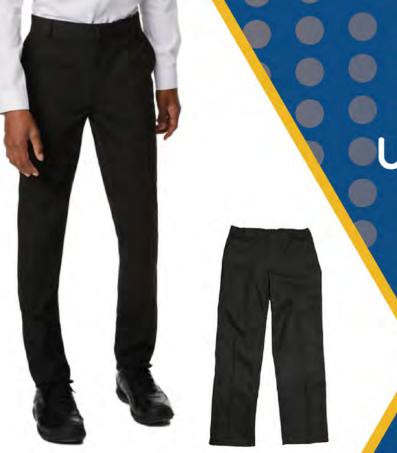

#### Acceptable Trousers ✓

- Plain black tailored trousers
- Standard fit
- Slim fit

See our website for full details of our uniform policy: rawmarsh.org/parents/uniform